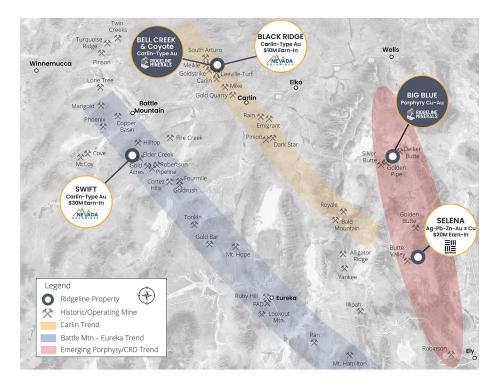

## WORLD-CLASS LOCATION

195 km<sup>2</sup> Nevada exploration portfolio - the top rated mining jusirdiction in the world

#### \$20M SOUTH32 EARN-IN

S32 earn-in highlights the exploration upside at Selena - high-grade Ag-Pb-Zn-Au-Cu

## NEW HIGH-GRADE GOLD DISCOVERY

NGM's first drillhole of 2024 at Swift returned up to 1.1m @ 10.4 g/t Au

# LEVERAGED EXPLORATION

Partnerships with NGM & S32 will see US \$4M spent in 2024

#### BIG BLUE PORPHYRY Cu -Au PROJECT

100% RDG-owned high-grade past producing copper mine