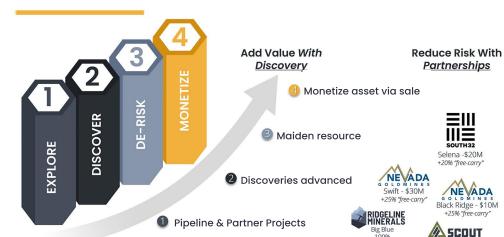

#### \$20M SOUTH32 EARN-IN

S32 earn-in highlights the exploration upside at Selena - high-grade Ag-Pb-Zn-Au-Cu

## NEW HIGH-GRADE GOLD DISCOVERY

NGM's first drillhole of 2024 at Swift returned up to 1.1m @ 10.4 g/t Au

# LEVERAGED EXPLORATION

Partnerships with NGM & S32 will see US \$4M spent in 2024

#### BIG BLUE PORPHYRY Cu -Au PROJECT

100% RDG-owned high-grade past producing copper mine

# **Hybrid Exploration Model**